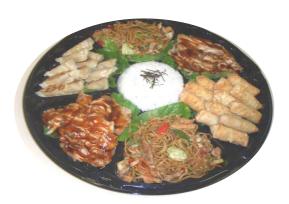

## A LA CARTE PLATTER

3: \$58 + TAX
Chicken Teriyaki
Fried Gyoza
Egg Roll
Yakisoba
Fried Fish
Fried Shrimp
Fried Rice

2: \$58 + TAX
Chicken Teriyaki
Fried Gyoza
Tempura (Shrimp, Vegetable)
Egg Roll
Yakisoba

4: \$54 + TAX
Chicken Teriyaki
Fried Gyoza
Egg Roll
Yakisoba
Steamed Rice

HANAOKA's Party Platter is available for all occasion. 1 day advance notice with your payment is required. For more detail, please ask at the counter or call us.