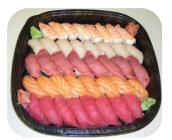

## HANAOKA'S SUSHI PLATTER

HANAOKA's Party Platter is available for all occasion. 1 day advance notice with your payment is required. For more detail, please ask at the counter or call us. Thank you.

A: \$79+TAX (40pcs)
Shrimp(8pcs)
Tuna(16pcs)
Salmon(8pcs)
Yellowtail(8pcs)