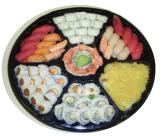

D: \$89+TAX(68pcs)
Tuna(8pcs), Salmon(4pcs)
Yellowtail(4pcs), Shrimp(4pcs)
Tuna Roll(12pcs)
Cucumber Roll(18pcs)
Futomaki(18pcs)
Inari(6pcs)

E: \$62+TAX(68pcs)
Rainbow Roll(8pcs)
Philadelphia Roll(8pcs)
Crunchy Roll(8pcs)
California Roll(16pcs)
Spicy Tuna Roll(8pcs)
Spicy Tab Roll(8pcs)
Shrimp Tempura Roll(12pcs)