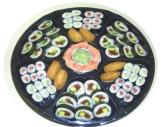

F: \$52+TAX(66pcs)
Futomaki(24pcs)
Inari(6pcs)
Tuna Roll(18pcs)
Cucumber Roll(18pcs)

G: \$42<sub>+TAX</sub>(46pcs)
Rainbow Roll(8pcs)
Philadelphia Roll(8pcs)
California Roll(8pcs)
Spicy Tuna Roll(8pcs)
Spicy Crab Roll(8pcs)
Shrimp Tempura Roll(6pcs)

H: \$45+TAX(38pcs)
Tuna(4pcs)
Salmon(4pcs)
Shrimp(4pcs)
Futomaki(18pcs)
Inari(8pcs)

I: \$48+TAX(52pcs)
Tuna(4pcs), Salmon(4pcs)
Shrimp(4pcs)
California Roll(40pcs)

J: \$48<sub>+TAX</sub>(54pcs) Tuna(4pcs), Salmon(4pcs) Shrimp(4pcs), Futomaki(18pcs) Tuna Roll(12pcs) Cucumber Roll(12pcs)