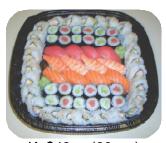

D: \$89+TAX(68pcs)
Tuna(8pcs), Salmon(4pcs)
Yellowtail(4pcs), Shrimp(4pcs)
Tuna Roll(12pcs)
Cucumber Roll(18pcs)
Futomaki(18pcs)
Inari(6pcs)

E: \$62+TAX(68pcs)
Rainbow Roll(8pcs)
Philadelphia Roll(8pcs)
Crunchy Roll(8pcs)
California Roll(16pcs)
Spicy Tuna Roll(8pcs)
Spicy Tab Roll(8pcs)
Shrimp Tempura Roll(12pcs)