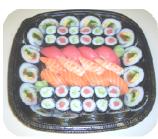

B: \$89+TAX (72pcs)
Tuna(8pcs), Salmon(4pcs)
Yellowtail(4psc), Shrimp(4pcs)
Spicy Tuna Roll(8pcs)
Shrimp Tempura Roll(12pcs)
California Roll(16pcs)
Crunchy Roll(8pcs)

C: \$84+TAX(50pcs)
Tuna(8pcs), Salmon(8pcs)
Yellowtail(8pcs), Shrimp(8pcs)
Tuna Roll(12pcs)
Cucumber Roll(6pcs)