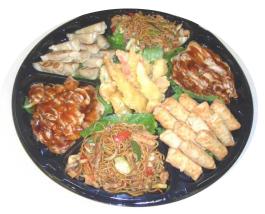

## A LA CARTE PLATTER

3: \$58 + TAX
Chicken Teriyaki
Fried Gyoza
Egg Roll
Yakisoba
Fried Fish
Fried Shrimp
Fried Rice

2: \$58 + TAX
Chicken Teriyaki
Fried Gyoza
Tempura (Shrimp, Vegetable)
Egg Roll
Yakisoba

4: \$54 + TAX
Chicken Teriyaki
Fried Gyoza
Egg Roll
Yakisoba
Steamed Rice

HANAOKA's Party Platter is available for all occasion. 1 day advance notice with your payment is required. For more detail, please ask at the counter or call us.