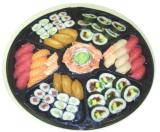

D: \$89+TAX(68pcs)
Tuna(8pcs), Salmon(4pcs)
Yellowtail(4pcs), Shrimp(4pcs)
Tuna Roll(12pcs)
Cucumber Roll(18pcs)
Futomaki(18pcs)
Inari(6pcs)

E: \$62+TAX(68pcs)
Rainbow Roll(8pcs)
Philadelphia Roll(8pcs)
Crunchy Roll(8pcs)
California Roll(16pcs)
Spicy Tuna Roll(8pcs)
Spicy Tab Roll(8pcs)
Shrimp Tempura Roll(12pcs)