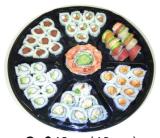

K: \$48+TAX(60pcs)
Tuna(4pcs), Salmon(4pcs)
Shrimp(4pcs), Tuna Roll(12pcs)
California Roll(24pcs)
Cucumber Roll(12pcs)

L: \$48+TAX(58pcs)
Tuna(4pcs), Salmon(4pcs)
Shrimp(4pcs), Tuna Roll(12pcs)
California Roll(16pcs)
Cucumber Roll(12pcs)
Futomaki(6pcs)

M: \$48+TAX(54pcs)
Futomaki(18pcs)
Inari(8pcs)
Tuna Roll(12pcs)
Cucumber Roll(12pcs)

N: \$28+TAX(38pcs)
California Roll(16pcs)
Spicy Tuna Roll(8pcs)
Spicy Crab Roll(8pcs)
Shrimp Tempura Roll(6pcs)

O: \$34<sub>+TAX</sub>(52pcs)
California Roll(24pcs)
Spicy Crab Roll(16pcs)
Shrimp Tempura Roll(12pcs)