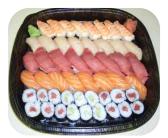

B: \$89+TAX (72pcs)
Tuna(8pcs), Salmon(4pcs)
Yellowtail(4psc), Shrimp(4pcs)
Spicy Tuna Roll(8pcs)
Shrimp Tempura Roll(12pcs)
California Roll(16pcs)
Crunchy Roll(8pcs)

C: \$84+TAX(50pcs)
Tuna(8pcs), Salmon(8pcs)
Yellowtail(8pcs), Shrimp(8pcs)
Tuna Roll(12pcs)
Cucumber Roll(6pcs)